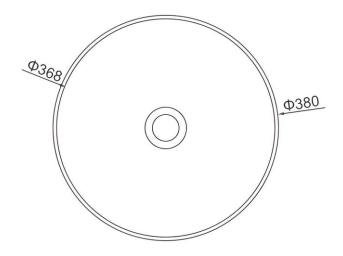

## **PRODUCT SPECIFICATIONS**

| Duradicati              |                                                                                                                                                                                                    |
|-------------------------|----------------------------------------------------------------------------------------------------------------------------------------------------------------------------------------------------|
| Product:                | Granite Wash Basin                                                                                                                                                                                 |
| Type of Basin:          | 15" Inch Counter Top Basin                                                                                                                                                                         |
| Special Features:       | <ul> <li>Durable Granite Construction</li> <li>Elegant Aesthetic</li> <li>Stain and Fade Resistant</li> <li>Heat Resistant</li> <li>Easy to Clean</li> <li>Scratch and Impact Resistant</li> </ul> |
| Depth:                  | 120mm / 4.75"                                                                                                                                                                                      |
| Total Height:           | 150mm / 6"                                                                                                                                                                                         |
| <b>Bowl Dimensions:</b> | 368mm Ø / 14.5" Ø                                                                                                                                                                                  |
| Overall Dimensions:     | 380mm Ø / 15" Ø                                                                                                                                                                                    |
| Available Colours:      | Black     White                                                                                                                                                                                    |
| Material:               | Granite                                                                                                                                                                                            |
| No. of Bowls:           | Single Bowl                                                                                                                                                                                        |
| Accessories Included:   | Drainer                                                                                                                                                                                            |